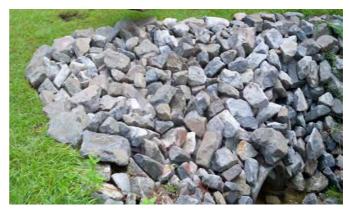

Repaired washout and hydroseeded for erosion control.

Note: Labor cost includes the employee's salary plus fringe benefits.

Cost/hour excludes fuel cost.

Total Cost: \$3,624.46

Site Photographs

During

After