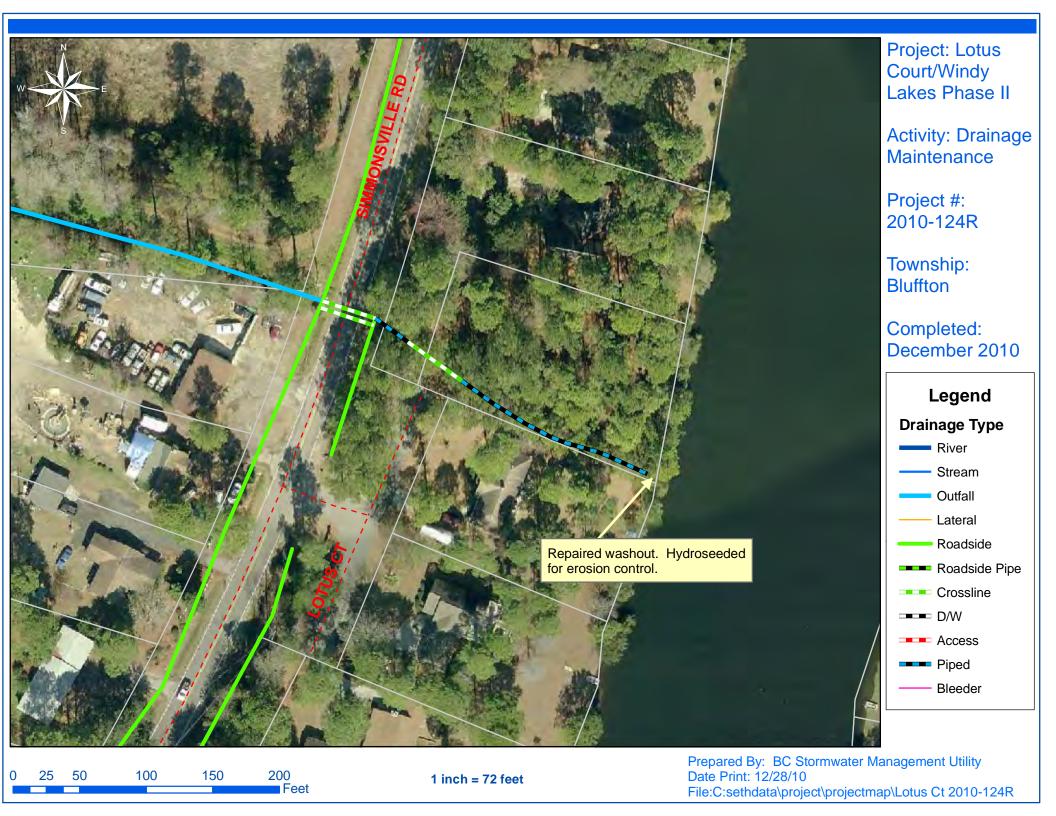

## **Beaufort County Public Works** Stormwater Infrastructure

**Project Summary** 

Project Summary: Windy Lakes Phase II/Sugaree Drive and Lotus Court

Project #: 2010-124R Completed: Dec-10 Before

Narrative Description of Project:

Repaired washout and hydroseeded for erosion control.