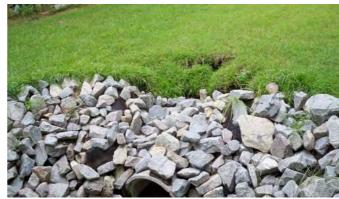

## **Beaufort County Public Works** Stormwater Infrastructure

**Project Summary** 

Project Summary: Windy Lakes Phase II/Sugaree Drive and Lotus Court

Project #: 2010-124R Completed: Dec-10 Before

Narrative Description of Project:

Repaired washout and hydroseeded for erosion control.