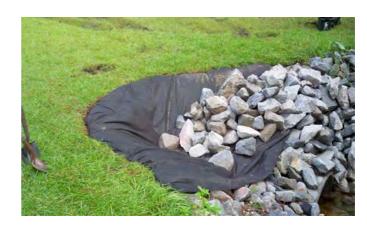

Repaired washout and hydroseeded for erosion control.

Note: Labor cost includes the employee's salary plus fringe benefits.

Cost/hour excludes fuel cost.

Total Cost: \$3,624.46

Site Photographs

During

After